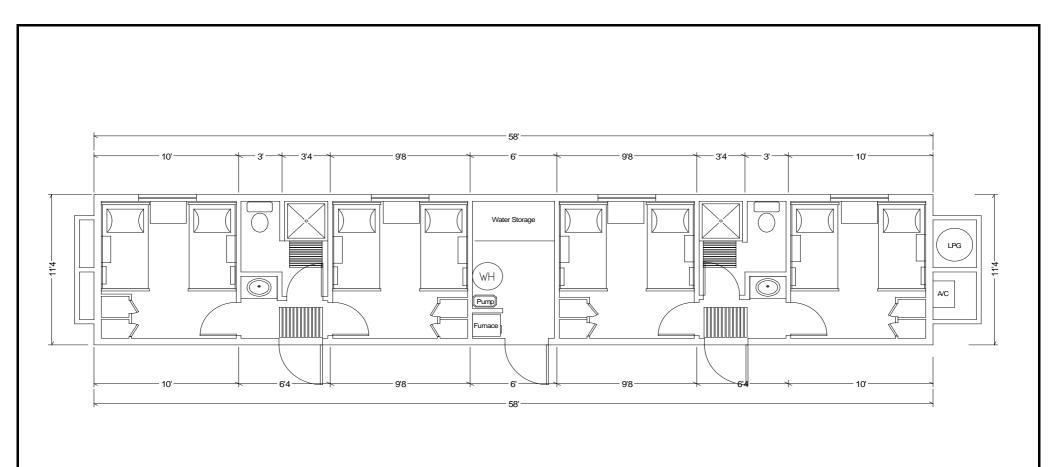

|    | WILLIAMS SCOTSMAN OF CANADA, INC |          | C. Title: |          | FLEET STANDARD |                                                                                                                    | WILLIAMS                  |        |
|----|----------------------------------|----------|-----------|----------|----------------|--------------------------------------------------------------------------------------------------------------------|---------------------------|--------|
| No | Date:                            | Revision | Ву:       | Approved |                | 11'4" x 58' - 8 Person Sleeper Washcar Western Canada Fleet  SCOTSMAN  Mobile Offices - Storage Products  And More |                           |        |
|    |                                  |          |           |          |                |                                                                                                                    |                           |        |
|    |                                  |          |           |          | Approved by    | : Drawn by: Ed B                                                                                                   | Date: Jan 2001            | Scale: |
|    |                                  |          |           |          | Approved by    | : Checked by:                                                                                                      | Drwg. No: FLT1158SW,01/01 |        |