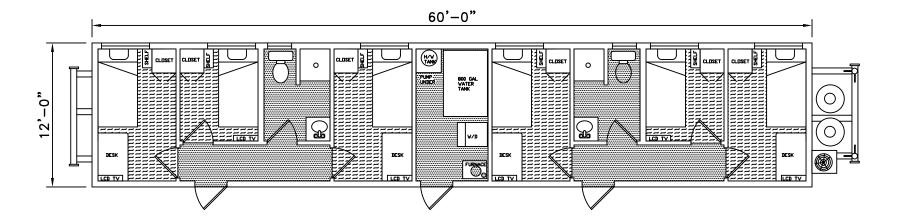

## 12×60 SIX PERSON SLEEPER

- 6-Person VIP Sleeper/Washcar
- -Triple Skid Mount
- -Propane Heat
- -Air Conditioned
- Upgraded FinishingCarpet in Bedrooms
- -Pillowtop Mattresses
- -TV/DVD in each room
- -Stacking Washer Dryer